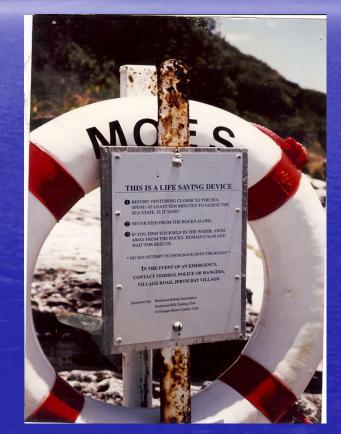

## - New warning signs designed by Surf Life Saving Australia for ANSA to utilise Australia wide

FOR MORE INFO... www.angelrings.com.au