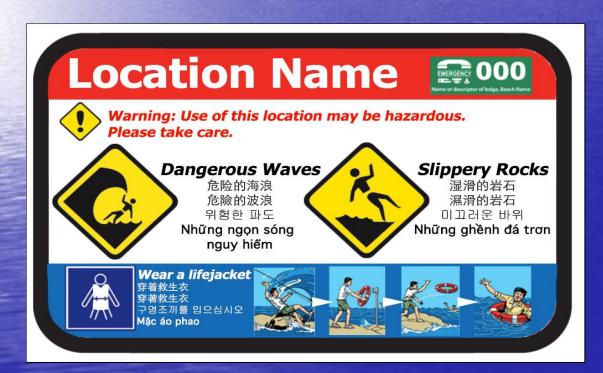

## - New warning signs designed by Surf Life Saving Australia for ANSA to utilise Australia wide

FOR MORE INFO... www.angelrings.com.au