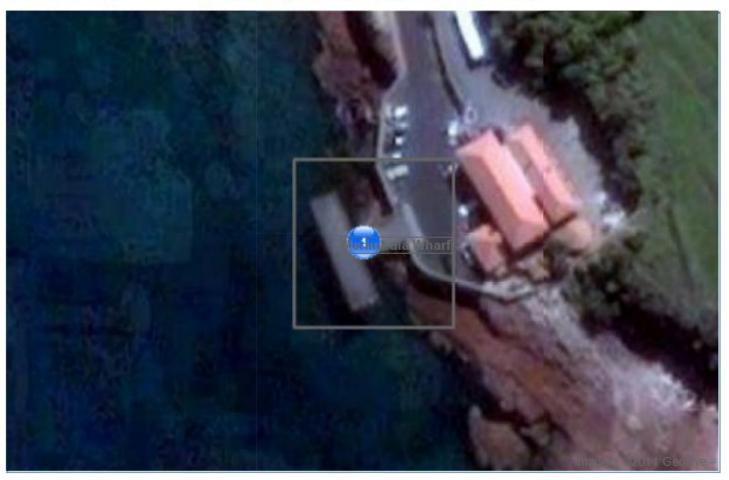

| 1 | Asset           | Date/Time           | Location [WG\$84 Coordinates]                                   |  |
|---|-----------------|---------------------|-----------------------------------------------------------------|--|
| 1 | Merimbula Wharf | 27 Aug 2011 [05:54] | LOT 475 Lake St, Merimbula NSW, AU 🤻<br>[-36.89886, 149.927244] |  |