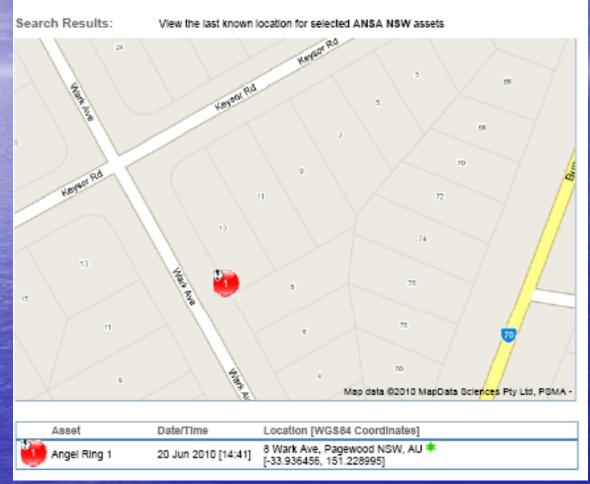

## -GPS Enabled Angel Rings

 ANSA is trialing Angel Rings with asset trackers embedded in them

| Asset        | Date/Time           | Location [WG\$84 Coordinates]                                     |
|--------------|---------------------|-------------------------------------------------------------------|
| Angel Ring 1 | 20 Jun 2010 [14:41] | 8 Wark Ave, Pagewood NSW, AU 🌞<br>[-33.936456, 151.228995]        |
| Angel Ring 1 | 20 Jun 2010 [14:13] | 3-5 Robey St, NSW, AU *<br>[-33.942357, 151.237557]               |
| Angel Ring 1 | 20 Jun 2010 [13:13] | 37 Rainbow St, Kingsford NSW, AU 🌲<br>[-33.924537, 151.231012]    |
| Angel Ring 1 | 20 Jun 2010 [12:35] | 22 Griffiths St, Tempe NSW, AU 🍬<br>[-33.924032, 151.15694]       |
| Angel Ring 1 | 20 Jun 2010 [11:45] | 219-221 Willam St, Earlwood NSW, AU *<br>[-33.927584, 151.109519] |
| Angel Ring 1 | 20 Jun 2010 [11:34] | 219-221 Willam St, Earlwood NSW, AU 🌞<br>[-33.927584, 151.109519] |
| Angel Ring 1 | 20 Jun 2010 [10:25] | Malabar NSW, AU 🌞<br>[-33.956219, 151.261954]                     |
| Angel Ring 1 | 19 Jun 2010 [12:09] | Malabar NSW, AU 🎋<br>[-33.957281, 151.263778]                     |
| Angel Ring 1 | 18 Jun 2010 [11:56] | Malabar NSW, AU 🌞<br>[-33.957335, 151.263778]                     |
| Angel Ring 1 | 17 Jun 2010 [12:13] | Malabar NSW, AU *<br>[-33.95726, 151.263757]                      |