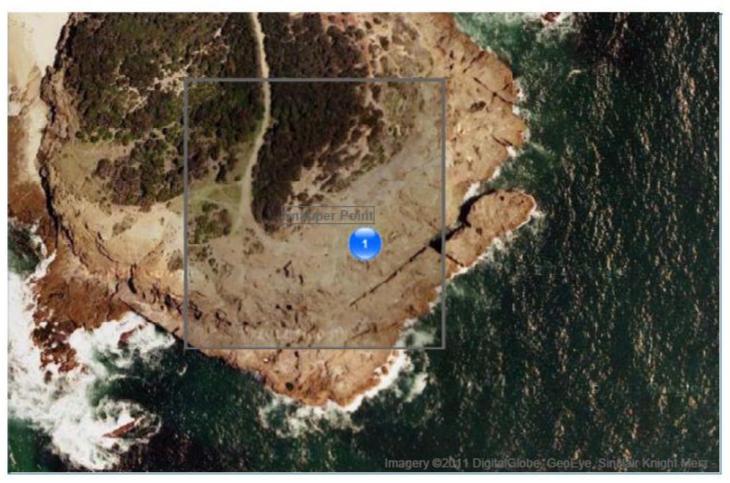

#### FOR MORE INFO... www.angelrings.com.au

| Asset           | Date/Time           | Location [WG\$84 Coordinates]                                      |  |
|-----------------|---------------------|--------------------------------------------------------------------|--|
| 1 Snapper Point | 27 Aug 2011 [05:52] | Snapper Point Rd, Frazer Park NSW, AU 🌞<br>[-33.18723, 151.628473] |  |