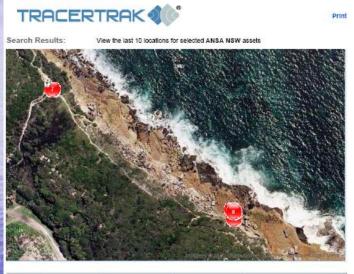

## -GPS Enabled Angel Rings

 ANSA is trialing Angel Rings with asset trackers embedded in them

| Asset        | Date/Time           | Location [WG\$84 Coordinates]                                     |
|--------------|---------------------|-------------------------------------------------------------------|
| Angel Ring 1 | 20 Jun 2010 [14:41] | 8 Wark Ave, Pagewood NSW, AU 🌞<br>[-33.936456, 151.228995]        |
| Angel Ring 1 | 20 Jun 2010 [14:13] | 3-5 Robey St, NSW, AU *<br>[-33.942357, 151.237557]               |
| Angel Ring 1 | 20 Jun 2010 [13:13] | 37 Rainbow St, Kingsford NSW, AU 🌲<br>[-33.924537, 151.231012]    |
| Angel Ring 1 | 20 Jun 2010 [12:35] | 22 Griffiths St, Tempe NSW, AU 🍬<br>[-33.924032, 151.15694]       |
| Angel Ring 1 | 20 Jun 2010 [11:45] | 219-221 Willam St, Earlwood NSW, AU *<br>[-33.927584, 151.109519] |
| Angel Ring 1 | 20 Jun 2010 [11:34] | 219-221 Willam St, Earlwood NSW, AU 🌞<br>[-33.927584, 151.109519] |
| Angel Ring 1 | 20 Jun 2010 [10:25] | Malabar NSW, AU 🌞<br>[-33.956219, 151.261954]                     |
| Angel Ring 1 | 19 Jun 2010 [12:09] | Malabar NSW, AU 🎋<br>[-33.957281, 151.263778]                     |
| Angel Ring 1 | 18 Jun 2010 [11:56] | Malabar NSW, AU 🌞<br>[-33.957335, 151.263778]                     |
| Angel Ring 1 | 17 Jun 2010 [12:13] | Malabar NSW, AU *<br>[-33.95726, 151.263757]                      |