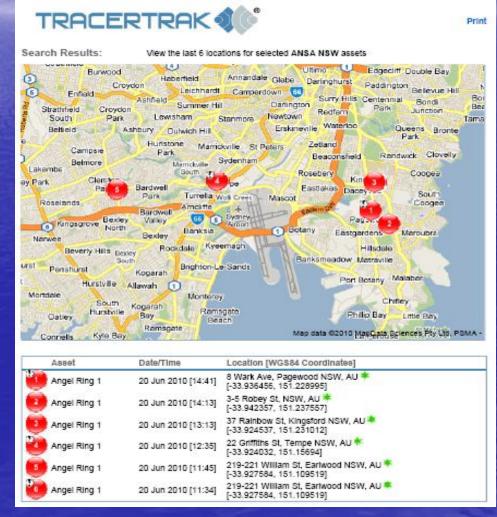

## -GPS Enabled Angel Rings

 ANSA is trialing Angel Rings with asset trackers embedded in them

| Asset        | Date/Time           | Location [WG\$84 Coordinates]                                     |
|--------------|---------------------|-------------------------------------------------------------------|
| Angel Ring 1 | 20 Jun 2010 [14:41] | 8 Wark Ave, Pagewood NSW, AU 🌞<br>[-33.936456, 151.228995]        |
| Angel Ring 1 | 20 Jun 2010 [14:13] | 3-5 Robey St, NSW, AU *<br>[-33.942357, 151.237557]               |
| Angel Ring 1 | 20 Jun 2010 [13:13] | 37 Rainbow St, Kingsford NSW, AU 🌲<br>[-33.924537, 151.231012]    |
| Angel Ring 1 | 20 Jun 2010 [12:35] | 22 Griffiths St, Tempe NSW, AU 🍬<br>[-33.924032, 151.15694]       |
| Angel Ring 1 | 20 Jun 2010 [11:45] | 219-221 Willam St, Earlwood NSW, AU *<br>[-33.927584, 151.109519] |
| Angel Ring 1 | 20 Jun 2010 [11:34] | 219-221 Willam St, Earlwood NSW, AU 🌞<br>[-33.927584, 151.109519] |
| Angel Ring 1 | 20 Jun 2010 [10:25] | Malabar NSW, AU 🌞<br>[-33.956219, 151.261954]                     |
| Angel Ring 1 | 19 Jun 2010 [12:09] | Malabar NSW, AU 🎋<br>[-33.957281, 151.263778]                     |
| Angel Ring 1 | 18 Jun 2010 [11:56] | Malabar NSW, AU 🌞<br>[-33.957335, 151.263778]                     |
| Angel Ring 1 | 17 Jun 2010 [12:13] | Malabar NSW, AU *<br>[-33.95726, 151.263757]                      |