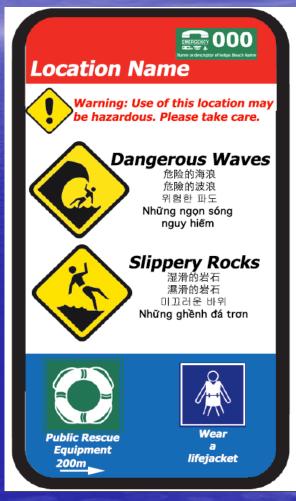

## - New warning signs designed by Surf Life Saving Australia for ANSA to utilise Australia wide

FOR MORE INFO... www.angelrings.com.au